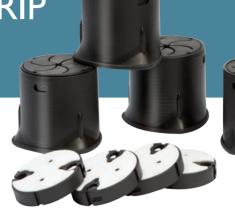

## SINGLE PACKS

| 60570    | Raisers (pk 4) in a retail box with adaptors |
|----------|----------------------------------------------|
| 60570/NS | Raisers (pk 4) in a plain box with adaptors  |

## **BULK PACKS**

**60570/B** Raisers (5 pks of 4) in a bulk box, without adaptors