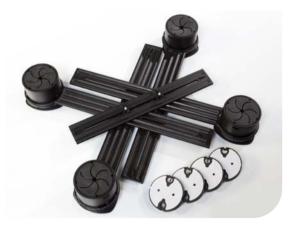

## **OPTIONAL LINK ARMS**

For greater re-assurance the Langham SureGrip can be easily linked together using additional link arms and a spreader bar.

The raisers can be used on chairs, sofas and beds of varying sizes. Depending on the footprint of the furniture depends on the link required.

For chairs and small sofas, a cross-style link or two side by side is suggested.

For large sofas and beds or furniture with six legs/castors, then a line-style link is possible between the legs.