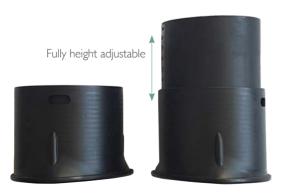

LANGHAM SUREGRIP

## **OPTIONAL LINK ARMS**

For greater re-assurance the Langham SureGrip can be easily linked together using additional link arms and a spreader bar.

The raisers can be used on chairs, sofas and beds of varying sizes. Depending on the footprint of the furniture depends on the link required.

For chairs and small sofas, a cross-style link or two side by side is suggested.







For large sofas and beds or furniture with six legs/castors, then a line-style link is possible between the legs.



## SINGLE PACKS

| 60570    | Raisers (pk 4) in a retail box with adaptors |
|----------|----------------------------------------------|
| 60570/NS | Raisers (pk 4) in a plain box with adaptors  |

## **BULK PACKS**

**60570/B** Raisers (5 pks of 4) in a bulk box, without adaptors

## **OPTIONAL EXTRAS / SPARE PARTS**

| 60571   | Link arms (pack of 2)                |
|---------|--------------------------------------|
| 60572   | Spreader bar (single, with bolt)     |
| 60573/B | Block foot adaptors (bulk box of 20) |
| 60574   | Spare foot pads (pack of 12)         |

**IDEAL FOR:** Sofas, beds, chairs (except dining chairs)