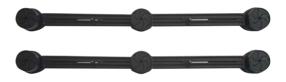

## **OPTIONAL EXTRAS / SPARE PARTS**

| 60571   | Link arms (pack of 2)                |
|---------|--------------------------------------|
| 60572   | Spreader bar (single, with bolt)     |
| 60573/B | Block foot adaptors (bulk box of 20) |
| 60574   | Spare foot pads (pack of 12)         |