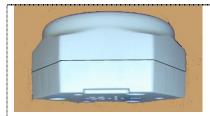

## **PRODUCT DRAWING**

Description: Grip-on Chair / Bed Raisers

Code: **K100, K200 & K300** 

Top section and base section together – 25mm raise.

Raiser block (1) (25mm) push fit into base of top section.

Raiser block (2) (25mm) Base is a push fit in to raiser above.