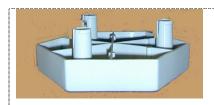

## **PRODUCT DRAWING**

Description: Grip-on Chair / Bed Raisers

Code: **K100, K200 & K300** 

Top section and base section together – 25mm raise.

Raiser block (1) (25mm) push fit into base of top section.

Raiser block (2) (25mm) Base is a push fit in to raiser above.