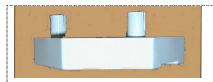

## **PRODUCT DRAWING**

Description: Grip-on Chair / Bed Raisers

Code: **K100, K200 & K300** 

Top section and base section together – 25mm raise.

Raiser block (1) (25mm) push fit into base of top section.

Raiser block (2) (25mm) Base is a push fit in to raiser above.