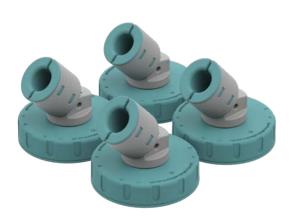

## PRIMA SUCTION FEET

THE PRIMA SUCTION FEET IS AN INNOVATIVE NEW PRODUCT TO FIX TOILET AIDS, SHOWER AND PERCHING STOOLS TO THE FLOOR WITHOUT DAMAGE

## **KEY FEATURES**

- Provides an improved grip for chairs and frames
- Floor fixing with NO drilling required
- Can replace the feet of almost all living aid round frames, making them more secure to use
- 3 leg inserts to choose from 19mm, 21mm & 25mm
- Pivoting head to fit a range of leg angles
- Made using engineering grade materials to support up to 318 Kg