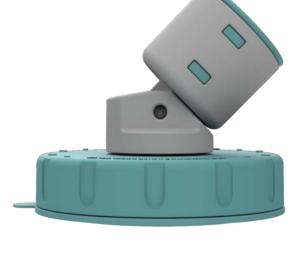

## PRIMA SUCTION FEET

THE PRIMA SUCTION FEET IS AN INNOVATIVE NEW PRODUCT TO FIX TOILET AIDS, SHOWER AND PERCHING STOOLS TO THE FLOOR WITHOUT DAMAGE

## **KEY FEATURES**

- Provides an improved grip for chairs and frames
- Floor fixing with NO drilling required
- Can replace the feet of almost all living aid round frames, making them more secure to use
- 3 leg inserts to choose from 19mm, 21mm & 25mm
- Pivoting head to fit a range of leg angles
- Made using engineering grade materials to support up to 318 Kg