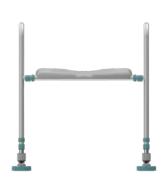

## PRIMA SUCTION FEET

THE PRIMA SUCTION FEET IS AN INNOVATIVE NEW PRODUCT TO FIX TOILET AIDS, SHOWER AND PERCHING STOOLS TO THE FLOOR WITHOUT DAMAGE

## **KEY FEATURES**

- Provides an improved grip for chairs and frames
- Floor fixing with NO drilling required
- Can replace the feet of almost all living aid round frames, making them more secure to use
- 3 leg inserts to choose from 19mm, 21mm & 25mm
- Pivoting head to fit a range of leg angles
- Made using engineering grade materials to support up to 318 Kg