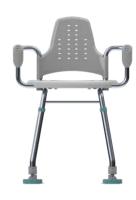

## PRIMA SUCTION FEET

THE PRIMA SUCTION FEET IS AN INNOVATIVE NEW PRODUCT TO FIX TOILET AIDS, SHOWER AND PERCHING STOOLS TO THE FLOOR WITHOUT DAMAGE

## **KEY FEATURES**

- Provides an improved grip for chairs and frames
- Floor fixing with NO drilling required
- Can replace the feet of almost all living aid round frames, making them more secure to use
- 3 leg inserts to choose from 19mm, 21mm & 25mm
- Pivoting head to fit a range of leg angles
- Made using engineering grade materials to support up to 318 Kg